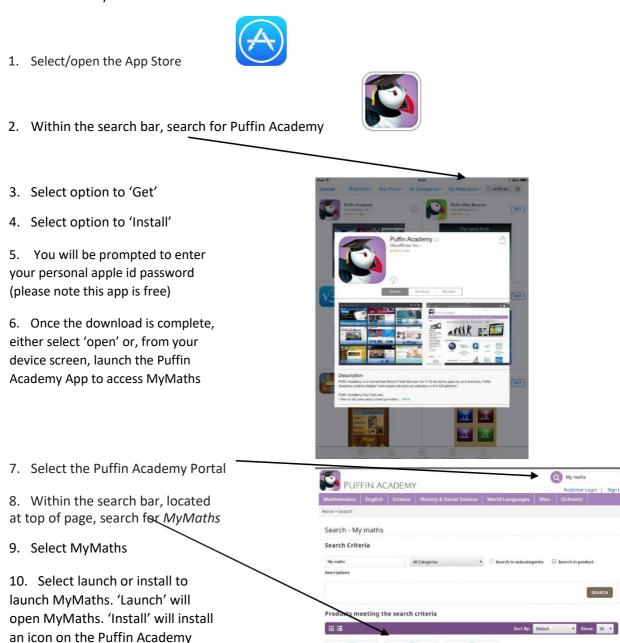

To access *MyMaths* on your tablet or iPad, simply download the Puffin Academy App from the Apple or Android store to your device.

- 11. Enter school username/password as per instructions (School username: kidbrooke / School password: triangle 286)
- 12. Enter your child's personal username/password as provided.

landing page. If you chose this option, launch the icon. Either

option is suitable.

13. Once this process is complete, every time you select the Puffin Academy App, MyMaths will launch.